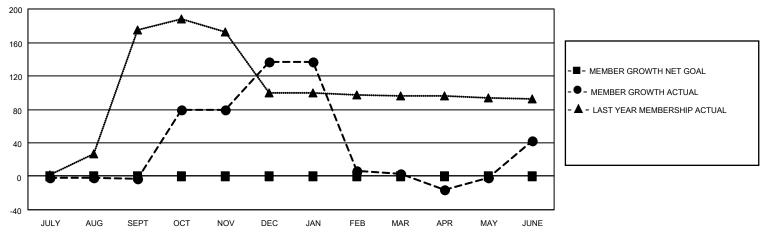

### District 301A4

| Clubs         |               |             |               | Members               |                        |                         |                                                    |  |
|---------------|---------------|-------------|---------------|-----------------------|------------------------|-------------------------|----------------------------------------------------|--|
|               | RESULTS FOR   | R 2020-2021 |               | RESULTS FOR 2020-2021 |                        |                         |                                                    |  |
| QUARTER       | NEW CLUB GOAL | NEW CLUBS   | DROPPED CLUBS | QUARTER MEME          | BER GROWTH NET<br>GOAL | MEMBER GROWTH<br>ACTUAL | DROPPED<br>MEMBERS ACTUAL<br>(including transfers) |  |
| JULY/AUG/SEPT | 0             | 0           | 0             | JULY/AUG/SEPT         | 0                      | 4                       | 7                                                  |  |
| OCT/NOV/DEC   | 0             | 5           | 0             | OCT/NOV/DEC           | 0                      | 163                     | 22                                                 |  |
| JAN/FEB/MAR   | 0             | 0           | 6             | JAN/FEB/MAR           | 0                      | 4                       | 138                                                |  |

#### GOALS AND ACTUAL MEMBERS CUMULATIVE

| DROPPED CLUBS: 6               |     | 16 CLUBS OF 50 ADDED 1 OR MORE | GENDER DISTRIBUTION        |                |     |
|--------------------------------|-----|--------------------------------|----------------------------|----------------|-----|
|                                |     | NEW MEMBERS                    | MALE                       | 1,072 (71.04%) |     |
| DROPPED MEMBERS                |     |                                | FEMALE                     | 437 (28.96%)   |     |
| DECEASED                       | 7   | CLICK HERE FOR CUMULATIVE      | TOTAL FAMILY UNIT MEMBERS  |                | 977 |
| CLUB CANCELLED 127<br>OTHER 62 |     | MEMBERSHIP DATA                | FAMILY MEMBERS PAYING HALF |                | 716 |
| TOTAL                          | 196 |                                | 1000                       |                |     |