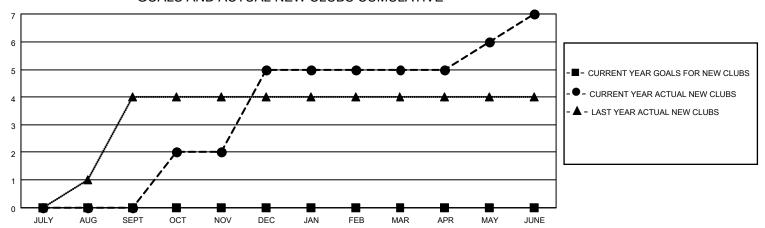

### District 301A4

| Clubs         |               |             |               | Members               |                        |                         |                                                    |  |
|---------------|---------------|-------------|---------------|-----------------------|------------------------|-------------------------|----------------------------------------------------|--|
|               | RESULTS FOR   | R 2020-2021 |               | RESULTS FOR 2020-2021 |                        |                         |                                                    |  |
| QUARTER       | NEW CLUB GOAL | NEW CLUBS   | DROPPED CLUBS | QUARTER MEME          | BER GROWTH NET<br>GOAL | MEMBER GROWTH<br>ACTUAL | DROPPED<br>MEMBERS ACTUAL<br>(including transfers) |  |
| JULY/AUG/SEPT | 0             | 0           | 0             | JULY/AUG/SEPT         | 0                      | 4                       | 7                                                  |  |
| OCT/NOV/DEC   | 0             | 5           | 0             | OCT/NOV/DEC           | 0                      | 163                     | 22                                                 |  |
| JAN/FEB/MAR   | 0             | 0           | 6             | JAN/FEB/MAR           | 0                      | 4                       | 138                                                |  |

#### GOALS AND ACTUAL NEW CLUBS CUMULATIVE